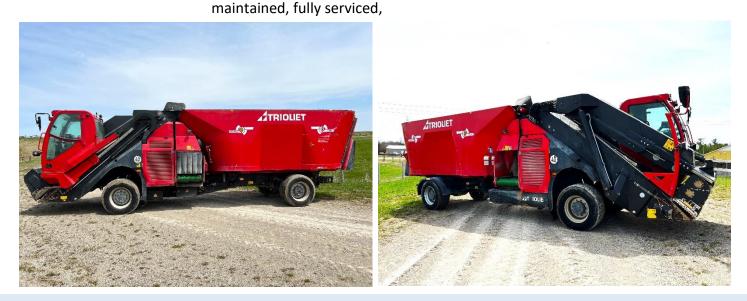

## Triotrac 2000VL

| Stock Number:       | Capacity:                                                                                                                                                                                                                                                                                                                                                 | Year: | Hours: |  |  |
|---------------------|-----------------------------------------------------------------------------------------------------------------------------------------------------------------------------------------------------------------------------------------------------------------------------------------------------------------------------------------------------------|-------|--------|--|--|
| ОТ092               | 20m <sup>3</sup> (706ft <sup>3</sup> )                                                                                                                                                                                                                                                                                                                    | 2017  | 2555   |  |  |
|                     |                                                                                                                                                                                                                                                                                                                                                           |       |        |  |  |
|                     |                                                                                                                                                                                                                                                                                                                                                           |       |        |  |  |
| Engine:             | John Deere, 205 HP, 6 cyl. 6.7l Turbo Intercooler,                                                                                                                                                                                                                                                                                                        |       |        |  |  |
| Maximum Road Speed: | 40km/h (25mph)                                                                                                                                                                                                                                                                                                                                            |       |        |  |  |
| Augers:             | Vertical Twin Auger Mixer                                                                                                                                                                                                                                                                                                                                 |       |        |  |  |
| Equipped with:      | U-Shape cutting head with integrated loading conveyor, loading belt with speed control, telescopic loading arm, electronic Digistar scale system, 4x4 driving & steering, front cross conveyor with side shift, dual discharge, rear centre door, A/C, road lighting kit, auto greaser, 2 cameras, radio, owner operated, well maintained, fully serviced |       |        |  |  |