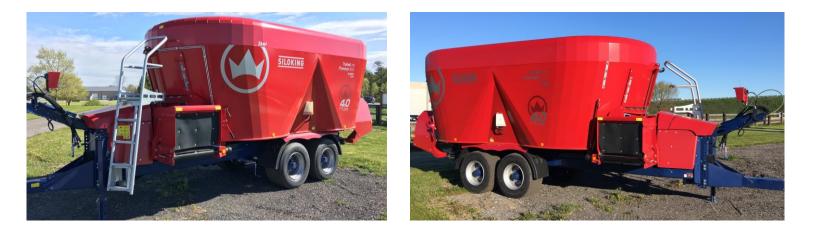

## TrailedLine 4.0 Premium 3022-24

| Stock Number:       | ſ           | Capacity:                                                                                                                                                                                                                                                 |  | Year: |   | Hours: |  |
|---------------------|-------------|-----------------------------------------------------------------------------------------------------------------------------------------------------------------------------------------------------------------------------------------------------------|--|-------|---|--------|--|
| TL003               |             | 24m <sup>3</sup> (850ft <sup>3</sup> )                                                                                                                                                                                                                    |  | 2017  |   | N/A    |  |
|                     | _           |                                                                                                                                                                                                                                                           |  |       | - |        |  |
| Engine:             | Engine: N/A |                                                                                                                                                                                                                                                           |  |       |   |        |  |
| Maximum Road Speed: |             | N/A                                                                                                                                                                                                                                                       |  |       |   |        |  |
| Augers:             | ١           | Vertical Twin Augers (turbo augers with adjustable and hardened XS knives)                                                                                                                                                                                |  |       |   |        |  |
| Equipped with:      | ۲<br>٤      | Front cross conveyor, rear centre door, mixing tub with SILONOX wear<br>protection steel, heavy duty magnet on mixing auger, SILOKING planetary<br>gearbox with 4 planets, 2 mixing speeds, programable weight scale system, low<br>temperature gear oil, |  |       |   |        |  |