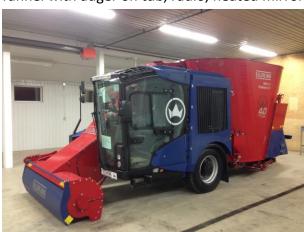

## SelfLine 4.0 Premium 2215-15

**Stock Number:** 

SL014

Capacity:

15m3 (530ft3)

Year:

2018

**Hours:** 

10

**Engine:** VOLVO, 175HP (129kW), 4 cylinder turbo, 5.1l

40km/h (25mph) **Maximum Road Speed:** 

Vertical Single Auger (turbo auger with adjustable and hardened XS knives) Auger:

**Equipped with:** Full air suspension, mixing tub with SILONOX wear protection steel, LED working

> lights, automatic reverse fan, automatic greaser, heavy duty magnet on mixing auger, engine block and hydraulic oil preheater, 7" display for machine control, color camera system with quad display and 2 cameras, SILOKING planetary gearbox with 4 planets, programable weight scale system, low temperature oil (gearboxes, hydraulics and engine), left and right unloading doors, mineral

funnel with auger on tub, radio, heated mirrors, etc.

New

☐ Like New / Very good condition

☐ Good condition

□ Ready for use

☐ Must be repaired

Warranty:

Note: